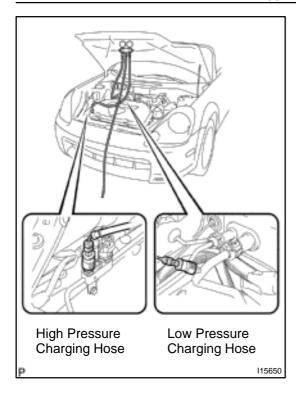

## MANIFOLD GAUGE SET SET ON

AC0CA-05

- 1. REMOVE LUGGAGE COMPARTMENT TRIM BOX COVER
- 2. CONNECT CHARGE HOSE TO MANIFOLD GAUGE SET

Tighten the nuts by hand.

## **CAUTION:**

Do not connect the wrong hoses.

3. CONNECT QUICK DISCONNECT ADAPTER TO CHARGING HOSES

Tighten the nuts by hand.

- 4. CLOSE BOTH HAND VALVES OF MANIFOLD GAUGE SET
- 5. REMOVE CAPS FROM SERVICE VALVE ON REFRIG-ERANT LINE

6. CONNECT QUICK DISCONNECT ADAPTER TO SER-VICE VALVES

HINT:

Push the quick disconnect adapter onto the service valve, then slide the sleeve of the quick disconnect adapter downward to lock it.

2000 MR2 (RM760U)