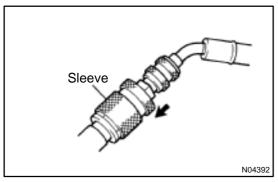

6. CONNECT QUICK DISCONNECT ADAPTER TO SER-VICE VALVES

HINT:

Push the quick disconnect adapter onto the service valve, then slide the sleeve of the quick disconnect adapter downward to lock it.

2000 MR2 (RM760U)